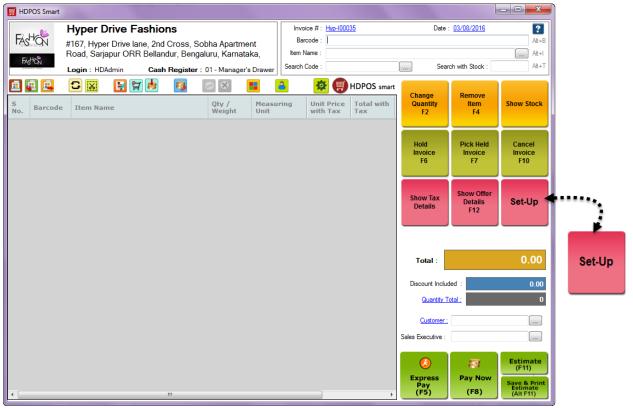

## How to do email settings for different transactions in HDPOS smart?

To do email settings for different transactions in HDPOS smart, follow the steps below:

1. Run **HDPOS smart**. Click on the **Set-Up** button in the main screen.