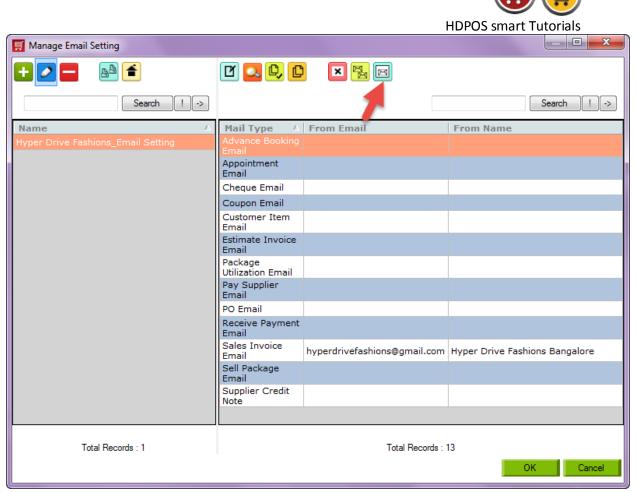

6. To add Email settings, select any one mail type and click on **Edit Email Settings** button. For example, I selected Sales Invoice Email.

|                                              |                              |               |                    | 90             |
|----------------------------------------------|------------------------------|---------------|--------------------|----------------|
|                                              |                              |               | HDPOS sr           | nart Tutorials |
| 🛒 Manage Email Setting                       |                              |               |                    |                |
| + 2 - 🔊 🕤 🦈                                  | r 🔍 C, C                     | × 🛯           | M                  |                |
| Search ! ->                                  |                              |               |                    | Search ! ->    |
| Name A<br>Hyper Drive Fashions_Email Setting | Mail Type 🛛 🛆                | From<br>Email | From Name          |                |
|                                              | Advance Booking<br>Email     |               |                    |                |
|                                              | Appointment<br>Email         |               |                    |                |
|                                              | Cheque Email                 |               |                    |                |
|                                              | Coupon Email                 |               |                    |                |
|                                              | Customer Item<br>Email       |               |                    |                |
|                                              | Estimate Invoice<br>Email    |               |                    |                |
|                                              | Package<br>Utilization Email |               |                    |                |
|                                              | Pay Supplier<br>Email        |               |                    |                |
|                                              | PO Email                     |               |                    |                |
|                                              | Receive Payment<br>Email     |               |                    |                |
|                                              | Sales Invoice<br>Email       |               |                    |                |
|                                              | Sell Package<br>Email        |               |                    |                |
|                                              | Supplier Credit<br>Note      |               |                    |                |
| Total Records : 1                            |                              |               | Total Records : 13 |                |
|                                              |                              |               |                    | OK Cancel      |

8. The details will be added and you will see the screen as shown below.

|                        |                              |               | HDPOS smart Tutorials          |
|------------------------|------------------------------|---------------|--------------------------------|
| 🛒 Manage Email Setting |                              |               |                                |
| +                      | r 🔽 C, C                     | × 强 [         |                                |
| Search ! ->            |                              |               | Search ! ->                    |
| Name 🕹 🕹 🕹 Name        | Mail Type 🛛 🛆                | From<br>Email | From Name                      |
|                        | Advance Booking<br>Email     |               |                                |
|                        | Appointment<br>Email         |               |                                |
|                        | Cheque Email                 |               |                                |
|                        | Coupon Email                 |               |                                |
|                        | Customer Item<br>Email       |               |                                |
|                        | Estimate Invoice<br>Email    |               |                                |
|                        | Package<br>Utilization Email |               |                                |
|                        | Pay Supplier<br>Email        |               |                                |
|                        | PO Email                     |               |                                |
|                        | Receive Payment<br>Email     |               |                                |
|                        | Email                        |               | Hyper Drive Fashions Bangalore |
|                        | Sell Package<br>Email        |               |                                |
|                        | Supplier Credit<br>Note      |               |                                |
| Total Records : 1      |                              |               | Total Records : 13             |
|                        |                              |               | OK Cancel                      |