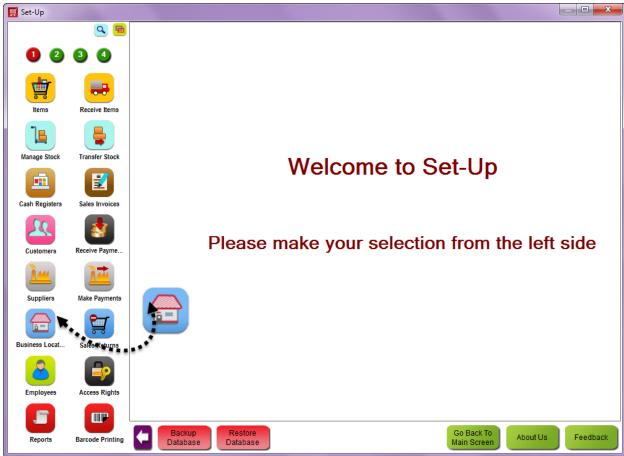

2. From Set-Up screen, go to 1<sup>st</sup> page and click on **Business Locations**.

3. From Manage Business Location screen, click on Edit Business Location button.

| cmart Tutoriale |  |  |  |  |  |
|-----------------|--|--|--|--|--|