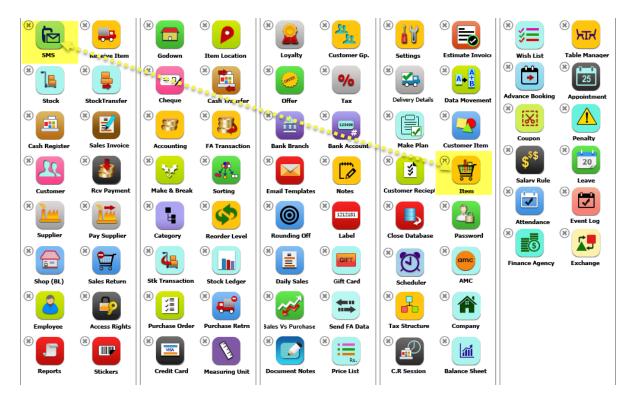

> Drag any one button and drops it on the button with which you want to interchange.

> After Interchange, you will see screen as below.

> You can see on the screen that modules have been interchanged.

HDPOS smart Tutorials

- After Interchange, you will see screen as below.
- > You can see on the screen that modules have been interchanged.

9. In **Setup Button Reorder Manager** screen after making the changes as you require, click on **Save** button.