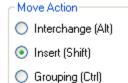

## 6. Move Action:

Hyper Drive

- Interchange(Alt):
- Insert(Shift)
- Grouping(Ctrl):
- 7. Interchange (Alt): It is used to interchange the buttons from one position to another position.
  - If you are using some buttons frequently, you can keep them in 1<sup>st</sup> page of Set-Up for easy access.