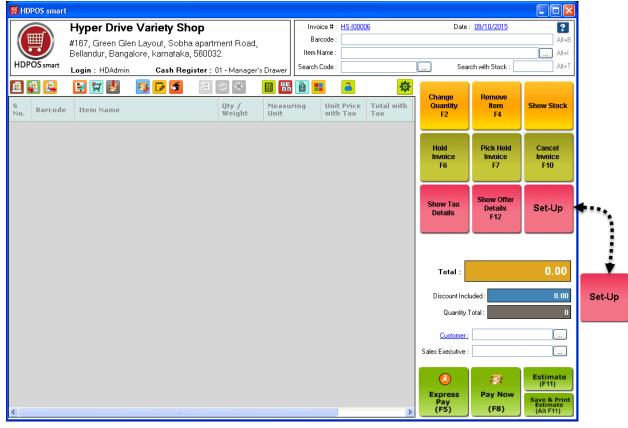

## How to reorder the buttons in Set-Up screen?

To reorder the buttons in Set-Up screen in HDPOS smart, please follow the below steps:

1. Run HDPOS smart.

**Hyper Drive** 

2. From main invoice screen click on Set-Up button.