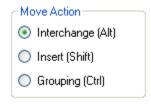

## 6. Move Action:

Hyper Drive

- Interchange(Alt):
- Insert(Shift)
- Grouping(Ctrl):
- 7. Interchange (Alt): It is used to interchange the buttons from one position to another position.
  - If you are using some buttons frequently, you can keep them in 1<sup>st</sup> page of Set-Up for easy access.