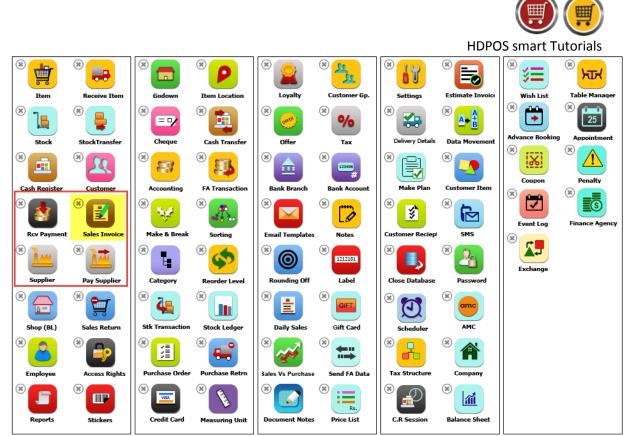

Select Insert radio button from Move Action section. Or by pressing the Shift button also you can interchange the buttons.

- > Drag any one button and drops it in between the buttons where you want to insert.
- For Example: You want to insert the Sales Invoice button in between Rcv Payment and Supplier.

- After Interchange, you will see screen as below.
- > You can see on the screen that modules have been interchanged.

9. In **Setup Button Reorder Manager** screen after making the changes as you require, click on **Save** button.