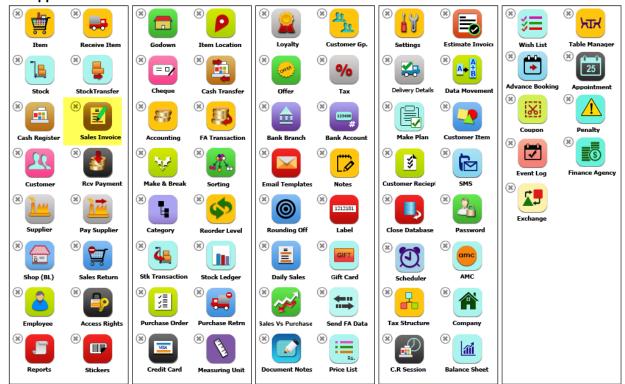

Select Insert radio button from Move Action section. Or by pressing the Shift button also you can interchange the buttons.

- > Drag any one button and drops it in between the buttons where you want to insert.
- For Example: You want to insert the Sales Invoice button in between Rcv Payment and Supplier.

- After Interchange, you will see screen as below.
- > You can see on the screen that modules have been interchanged.

9. In **Setup Button Reorder Manager** screen after making the changes as you require, click on **Save** button.