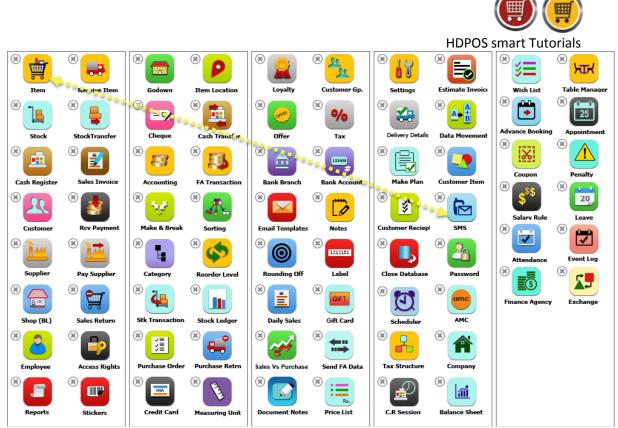

To Interchange the buttons, please follow the below steps:

For Example: You want to interchange the Item button and SMS button.

Select Interchange radio button from Move Action section. Or by pressing the Alt button also you can interchange the buttons.

> Drag any one button and drops it on the button with which you want to interchange.

> After Interchange, you will see screen as below.

> You can see on the screen that modules have been interchanged.

HDPOS smart Tutorials