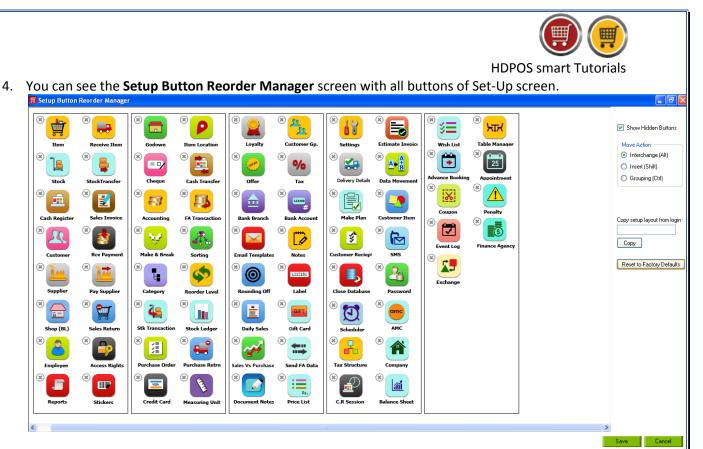

3. From Set-Up screen click on Setup Button Reorder Manager button.

5. On the right hand side of the screen, you will see the following options to reorder the buttons of the Set-Up screen.